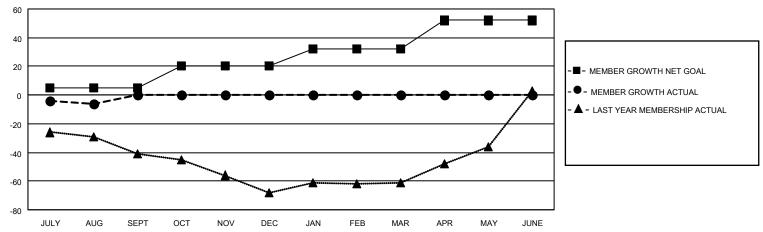

## GOALS AND ACTUAL MEMBERS CUMULATIVE

| DROPPED CLUBS: 0 |   | 1 CLUBS OF 40 ADDED 1 OR  | GENDER DISTRIBUTION           |              |  |
|------------------|---|---------------------------|-------------------------------|--------------|--|
|                  |   | MORE NEW MEMBERS          | MALE 394 (47.19%)             |              |  |
|                  |   |                           | FEMALE                        | 441 (52.81%) |  |
| DROPPED MEMBERS  |   |                           | NON BINARY                    | 0 (0.00%)    |  |
|                  |   |                           | PREFER NOT TO ANSWER          | 0 (0.00%)    |  |
| DECEASED         | 1 |                           |                               |              |  |
| CLUB CANCELLED   | 0 | CLICK HERE FOR CUMULATIVE | TOTAL FAMILY UNIT MEMBERS 160 |              |  |
| OTHER            | 6 | MEMBERSHIP DATA           |                               |              |  |
| TOTAL            | 7 |                           | FAMILY MEMBERS PAYING HAI     | F DUES 85    |  |
|                  |   |                           |                               |              |  |